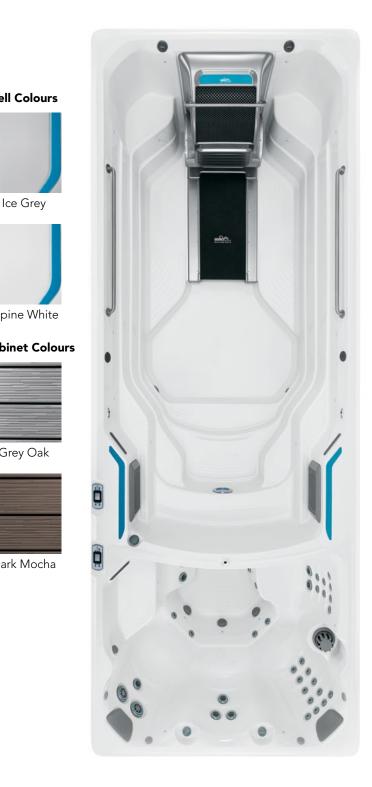

## E2000 | Fastlane Pools<sup>®</sup> Fitness Systems

| Dimensions (L x H x W)<br>Swim Side:<br>Spa Side:<br>Water Capacity<br>Swim Side:<br>Spa Side:<br>Weight | 610 x 147 x 226 cm<br>457 x 147 x 226 cm<br>152 x 93 x 226 cm<br>8,896 litres                                              | 610 x 147 x 226 cm<br>457 x 147 x 226 cm                               |
|----------------------------------------------------------------------------------------------------------|----------------------------------------------------------------------------------------------------------------------------|------------------------------------------------------------------------|
| Spa Side:<br><b>Water Capacity</b><br>Swim Side:<br>Spa Side:                                            | 152 x 93 x 226 cm                                                                                                          |                                                                        |
| Water Capacity<br>Swim Side:<br>Spa Side:                                                                |                                                                                                                            |                                                                        |
| Swim Side:<br>Spa Side:                                                                                  | 8 896 litres                                                                                                               | 152 x 93 x 226 cm                                                      |
| Spa Side:                                                                                                |                                                                                                                            | 9,066 litres                                                           |
| 1                                                                                                        | 7,571 litres                                                                                                               | 7,741 litres                                                           |
| Weight                                                                                                   | 1,325 litres                                                                                                               | 1,325 litres                                                           |
| -                                                                                                        | 1,903 kg (Dry) / 11,587 kg (Filled*)                                                                                       | 1,855 kg (Dry) / 11,710 kg (Filled*)                                   |
| Shell Colour Options                                                                                     | Alpine White or Ice Grey                                                                                                   |                                                                        |
| Cabinet Colour Options                                                                                   | Dark Mocha or Grey Oak                                                                                                     |                                                                        |
| Swim Technology                                                                                          | Fastlane Pools <sup>®</sup> Swim Machine                                                                                   |                                                                        |
| Swim Power Unit                                                                                          | 5 HP Hydraulic Power Unit                                                                                                  |                                                                        |
| Treadmill Power Unit                                                                                     | 5 HP Hydraulic Power Unit                                                                                                  | Not Applicable                                                         |
| Control System                                                                                           | 2 LCD Control Panels 230v, 50 Hz, 1 x 24 amp, 1 x 32 amp                                                                   |                                                                        |
| Substructure                                                                                             | 2 mm Galvanised Steel Frame                                                                                                |                                                                        |
| Base Pan                                                                                                 | Thermoformed ABS Base Pan                                                                                                  |                                                                        |
| Energy Efficiency                                                                                        | Certified to the APSP 14 National Standard and the California Energy<br>Commission (CEC) in accordance with California Law |                                                                        |
| Music Option                                                                                             | 8 Speakers + Subwoofer, Bluetooth <sup>®</sup> Enabled                                                                     |                                                                        |
| Vinyl Cover & Lifter Options                                                                             | Watkins Bi-Fold Covers & Lifters or VacuSeal® Cover System                                                                 |                                                                        |
| Additional Options                                                                                       | Fastlane Pools® Pace Display, Floor Mirror, Gecko® In.Touch Wi-Fi & Mobile App                                             |                                                                        |
|                                                                                                          | Swim Side                                                                                                                  | Spa Side                                                               |
| Seats                                                                                                    | Bench Seat                                                                                                                 | 4 Hydrotherapy Seats + Cool<br>Down Seat                               |
| Hydrotherapy Jets - 34                                                                                   | Not Applicable                                                                                                             | 2 Large Jets, 2 Rotary Jets,<br>4 Directional Jets, 26 Mini Jets       |
| Hydromassage Jet Pump                                                                                    | Not Applicable                                                                                                             | 2 - 2.5 HP Continuous Duty; 5.2 HP<br>Breakdown Torque - 1 Speed Pumps |
| Water Feature                                                                                            | 2 Illuminated Waterfalls                                                                                                   | 1 Illuminated Waterfall                                                |
| Water Management System                                                                                  | UVC + CD Ozone                                                                                                             | CD Ozone                                                               |
| Circulation Pump                                                                                         | High-Flow Circulation Pump                                                                                                 | Circulation Pump                                                       |
| Effective Filtration Area                                                                                | 19m <sup>2</sup>                                                                                                           | 5m <sup>2</sup>                                                        |
| Lighting System                                                                                          | 14 Multi-Colour LED Points of Light,<br>12.7cm Main Light & LED Illumination Bar                                           | 12 Multi-Colour LED Points of Light                                    |
| Heater                                                                                                   | 3000w/230v                                                                                                                 | 3000w/230v                                                             |
| Insulation                                                                                               | Tri-Thermic <sup>™</sup> Barrier System                                                                                    | Full Foam Insulation                                                   |
| Stainless Steel Grab Rails                                                                               | 3 Satin Stainless Steel Rails                                                                                              | Not Applicable                                                         |
| Exercise Equipment Options                                                                               |                                                                                                                            | Not Applicable                                                         |